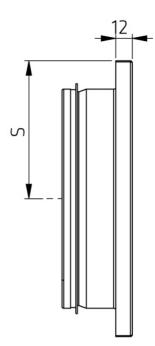

### **FINO dimensions**

| FINO | nom. Ød | Н   | S   |
|------|---------|-----|-----|
| 100  | 100     | 140 | 65  |
| 125  | 125     | 170 | 80  |
| 160  | 160     | 200 | 100 |