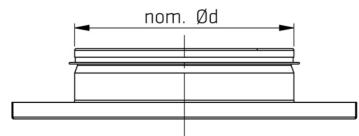

### **FINO dimensions**

| FINO | nom. Ød | Н   | S   |
|------|---------|-----|-----|
| 100  | 100     | 140 | 65  |
| 125  | 125     | 170 | 80  |
| 160  | 160     | 200 | 100 |