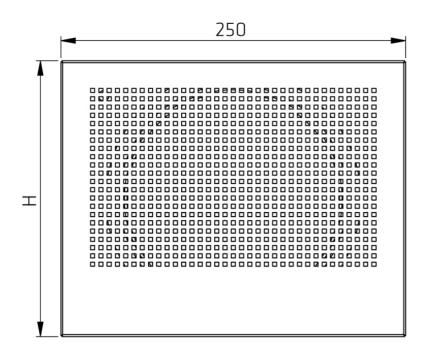

### **FINO dimensions**

| FINO | nom. Ød | Н   | S   |
|------|---------|-----|-----|
| 100  | 100     | 140 | 65  |
| 125  | 125     | 170 | 80  |
| 160  | 160     | 200 | 100 |