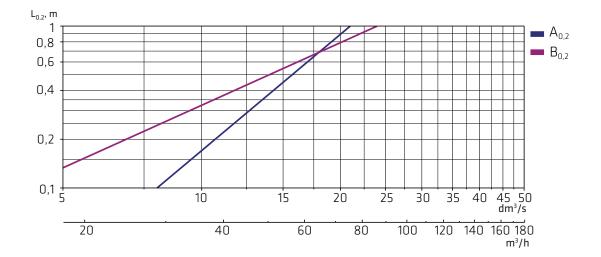

#### **THROW LENGTH**

#### **SELECTION DIAGRAM**

The adjustment position, shown in the diagram, represents the amount of open horizontal rows on the back side of the product.