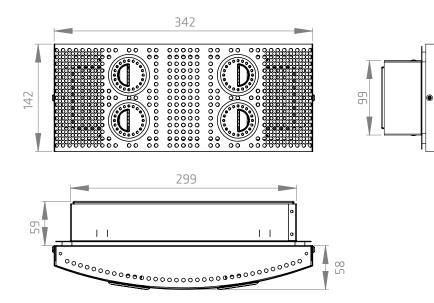

# 

# KINO

KINO is a displacement diffuser, designed for under seat air supply of theatres and auditoriums.

With KINO displacement diffuser, the low velocity air can be distributed silently and draught-free from below the seat. The affected area of the supply air is very short, which ensures that seated occupants will not feel any draught at ankle level.

KINO has a product specific air quantity control and it is equipped with the unique and advanced CliMix<sup>®</sup> nozzles, which combine 100% adjustable throw pattern and a mixing ratio i.e., good miscibility with the room air.



#### **QUICK SELECTION GUIDE**



#### DIMENSIONS



# AIR DIFFUSION WITHOUT DRAUGHTS

#### Throw pattern, with a two way pattern



#### Throw pattern, with a one way pattern



## **THROW PATTERN**



### APPLICATION

KINO has been designed for under-seat installation from where the supply air is spread over a wide area of the space evenly and with low air velocity without causing draught.



#### **THROW LENGTH**



#### **SELECTION DIAGRAM**



The adjustment position, shown in the diagram, represents the amount of open horizontal rows on the back side of the product.