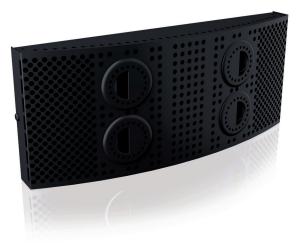

# KINO

KINO is a displacement diffuser, designed for under seat air supply of theatres and auditoriums.

With KINO displacement diffuser, the low velocity air can be distributed silently and draught-free from below the seat. The affected area of the supply air is very short, which ensures that seated occupants will not feel any draught at ankle level.

KINO has a product specific air quantity control and it is equipped with the unique and advanced CliMix<sup>®</sup> nozzles, which combine 100% adjustable throw pattern and a mixing ratio i.e., good miscibility with the room air.

### APPLICATION

KINO has been designed for under-seat installation from where the supply air is spread over a wide area of the space evenly and with low air velocity without causing draught.