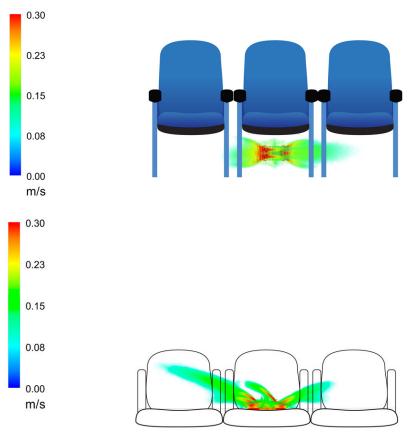

# KINO

KINO is a displacement diffuser, designed for under seat air supply of theatres and auditoriums.

With KINO displacement diffuser, the low velocity air can be distributed silently and draught-free from below the seat. The affected area of the supply air is very short, which ensures that seated occupants will not feel any draught at ankle level.

# AIR DIFFUSION WITHOUT DRAUGHTS

### APPLICATION

KINO has been designed for under-seat installation from where the supply air is spread over a wide area of the space evenly and with low air velocity without causing draught.