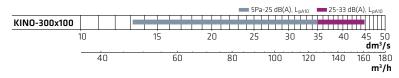

#### **QUICK SELECTION GUIDE**

#### **SELECTION DIAGRAM**

The adjustment position, shown in the diagram, represents the amount of open horizontal rows on the back side of the product.