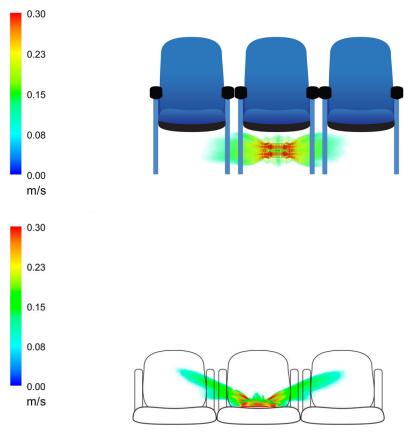

# AIR DIFFUSION WITHOUT DRAUGHTS

#### Throw pattern, with a two way pattern

#### Throw pattern, with a one way pattern

## **THROW PATTERN**

#### **THROW LENGTH**