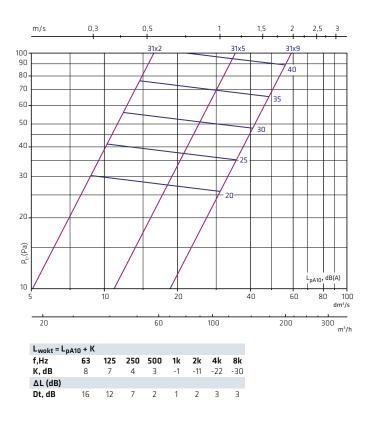

#### **QUICK SELECTION GUIDE**

#### **SELECTION DIAGRAM**

The adjustment position, shown in the diagram, represents the amount of open horizontal rows on the back side of the product.