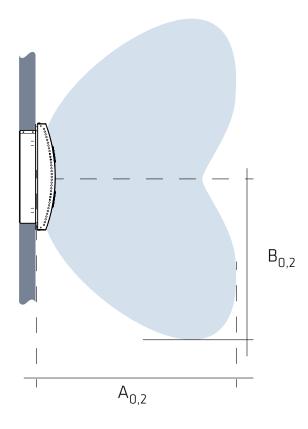

#### Throw pattern, with a two way pattern

#### Throw pattern, with a one way pattern

## **THROW PATTERN**