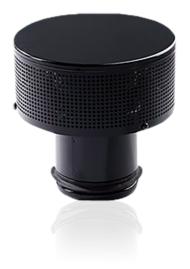

## **RCF supply air device**

RFC is a supply air device for floor installation in auditoriums, concert halls, lecture rooms and theatres. The supply air is blown into the room at low velocity, at the right temperature and without noise. The product is also suitable for installation under seats.

# Description

### **Features:**

- Excellent for concert halls and lecture rooms, auditoriums and theatres
- Supply air blown at low velocity and silently
- Suitable for installation under seats