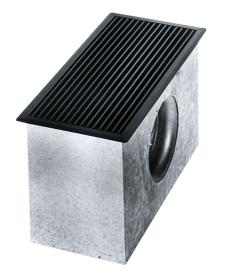

# **RCG floor mounted supply air device**

Floor mounted RCG is a perfect supply air device for concert halls, lecture rooms, auditoriums and theatres. The device proides an extremely low sound level and can be installed both horizontally and vertically.

## **Features:**

- Extremely low sound level
- Easy to install and clean
- Can be installed horizontally or vertically
- Standard grille colour black

https://climeconair.com